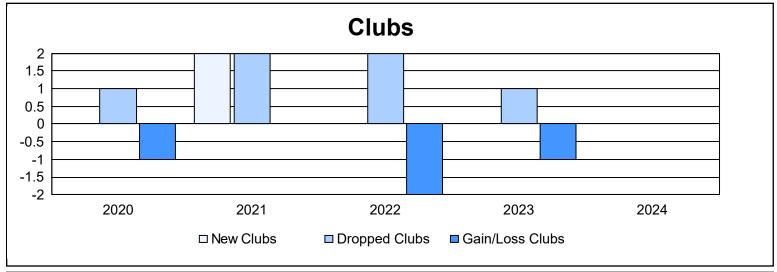

District 5M 5 As of June 2024 Cumulative

| Year      | New<br>Clubs | Dropped<br>Clubs | Gain/<br>Loss<br>Clubs | New<br>Members | Charter<br>Members | Reinstate<br>Members | Transfer<br>Members | Total<br>Member<br>Added | Total<br>Members<br>Dropped | Gain/<br>Loss<br>Members |
|-----------|--------------|------------------|------------------------|----------------|--------------------|----------------------|---------------------|--------------------------|-----------------------------|--------------------------|
| 2019-2020 | 0            | 1                | -1                     | 108            | 2                  | 5                    | 6                   | 121                      | 147                         | -26                      |
| 2020-2021 | 2            | 2                | 0                      | 104            | 57                 | 5                    | 3                   | 169                      | 181                         | -12                      |
| 2021-2022 | 0            | 2                | -2                     | 132            | 0                  | 3                    | 4                   | 139                      | 176                         | -37                      |
| 2022-2023 | 0            | 1                | -1                     | 179            | 6                  | 7                    | 8                   | 200                      | 178                         | 22                       |
| 2023-2024 | 0            | 0                | 0                      | 148            | 1                  | 8                    | 5                   | 162                      | 129                         | 33                       |
| Average   | 0            | 1                | -1                     | 134            | 13                 | 6                    | 5                   | 158                      | 162                         | -4                       |